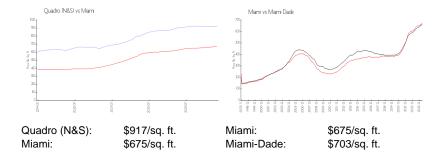

## **Market Information**

## **Inventory for Sale**

 Quadro (N&S)
 15%

 Miami
 4%

 Miami-Dade
 3%