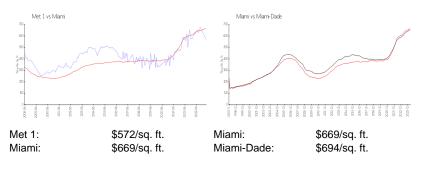

#### **Inventory for Sale**

| Met 1      | 7% |
|------------|----|
| Miami      | 4% |
| Miami-Dade | 3% |