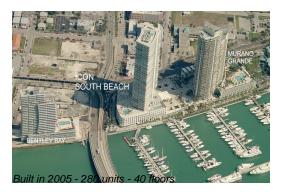

# Unit 3108 - Icon South Beach

3108 - 450 Alton Rd, Miami Beach, FL, Miami-Dade 33139

#### **Building Information**

Number of units: 280
Number of active listings for rent: 19
Number of active listings for sale: 7
Building inventory for sale: 2%
Number of sales over the last 12 months: 9
Number of sales over the last 6 months: 2
Number of sales over the last 3 months: 1