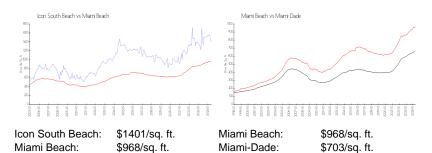

 List PPSF:
 \$9

 Valuated Price:
 \$997,000

 Valuated PPSF:
 \$1,172

The above valuated price is a baseline figure that does not take into account any specific renovation, upgrade, split, merge, or deterioration of the unit.