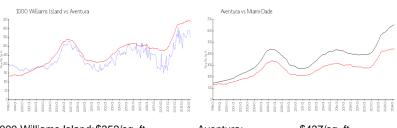

#### **Market Information**

 1000 Williams Island: \$352/sq. ft.
 Aventura:
 \$437/sq. ft.

 Aventura:
 \$437/sq. ft.
 Miami-Dade:
 \$694/sq. ft.