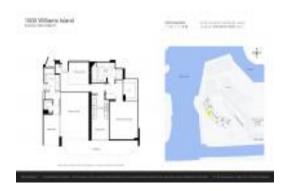

# Unit 2612 - 1000 Williams Island

2612 - 1000 Island Blvd, Aventura, FL, Miami-Dade 33160

#### **Unit Information**

 MLS Number:
 A11428957

 Status:
 Active

 Size:
 1,350 Sq ft.

Bedrooms: 2 Full Bathrooms: 2

Half Bathrooms:

Parking Spaces: Assigned Parking, Covered Parking, Valet

Parking