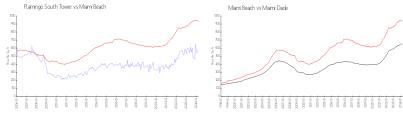

## **Market Information**

Flamingo South \$573/sq. ft. Miami Beach: \$937/sq. ft.

Tower:

Miami Beach: \$937/sq. ft. Miami-Dade: \$695/sq. ft.