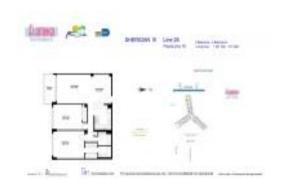

# **Unit 826S - Flamingo South Tower**

826S - 1500 Bay Rd, Miami Beach, FL, Miami-Dade 33139

#### **Unit Information**

 MLS Number:
 A11429698

 Status:
 Active

 Size:
 1,091 Sq ft.

Bedrooms: 2 Full Bathrooms: 2

Half Bathrooms: Parking Spaces:

View:

 Rental Price:
 \$6,300