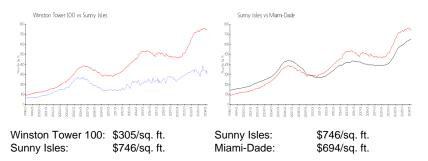

### **Inventory for Sale**

| Winston Tower 100 | 5% |
|-------------------|----|
| Sunny Isles       | 5% |
| Miami-Dade        | 3% |

Avg. Time to Close Over Last 12 Months

Winston Tower 100 Sunny Isles Miami-Dade 82 days 113 days 81 days