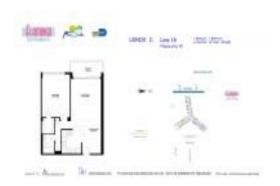

#### **Unit Information**

 MLS Number:
 A11429981

 Status:
 Active

 Size:
 727 Sq ft.

 Bedrooms:
 1

Full Bathrooms:

Half Bathrooms: Parking Spaces:

View: