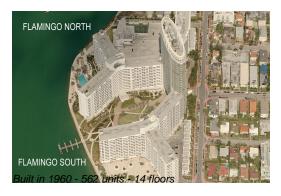

#### **Building Information**

Number of units: 562
Number of active listings for rent: 115
Number of active listings for sale: 18
Building inventory for sale: 3%
Number of sales over the last 12 months: 20
Number of sales over the last 6 months: 11
Number of sales over the last 3 months: 9

# **Building Association Information**

Flamingo South Beach 1500 Bay Rd, Miami Beach, FL 33139 (305) 532 7583