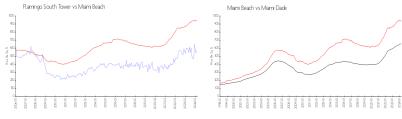

## **Market Information**

Flamingo South \$573/sq. ft. Miami Beach: \$937/sq. ft.

Tower:

Miami Beach: \$937/sq. ft. Miami-Dade: \$694/sq. ft.