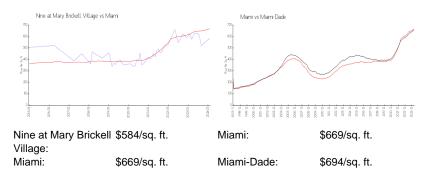

|
| Number of active listings for sale:      | 22  |
| Building inventory for sale:             | 5%  |
| Number of sales over the last 12 months: | 22  |
| Number of sales over the last 6 months:  | 7   |
| Number of sales over the last 3 months:  | 4   |

#### **Recent Sales**

| Unit # | Size        | Closing Date | Sale Price | PPSF  |
|--------|-------------|--------------|------------|-------|
| PH 06  | 1,268 sq ft | Mar 2024     | \$760,000  | \$599 |
| 2607   | 1,096 sq ft | Mar 2024     | \$630,000  | \$575 |
| 2614   | 1,064 sq ft | Mar 2024     | \$635,000  | \$597 |
| 3304   | 1,225 sq ft | Mar 2024     | \$745,000  | \$608 |
| 3309   | 819 sq ft   | Feb 2024     | \$482,000  | \$589 |
| PH11   | 1,379 sq ft | Feb 2024     | \$735,000  | \$533 |

## **Market Information**



## **Inventory for Sale**

| Nine at Mary Brickell Village | 6% |
|-------------------------------|----|
| Miami                         | 4% |
| Miami-Dade                    | 3% |

## Avg. Time to Close Over Last 12 Months

| Nine at Mary Brickell Village | 109 days |
|-------------------------------|----------|
| Miami                         | 84 days  |
| Miami-Dade                    | 81 days  |