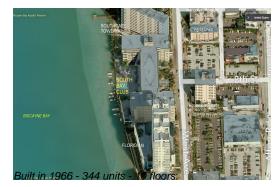

## **Building Information**

| Number of units:                         | 344 |
|------------------------------------------|-----|
| Number of active listings for rent:      | 0   |
| Number of active listings for sale:      | 8   |
| Building inventory for sale:             | 2%  |
| Number of sales over the last 12 months: | 14  |
| Number of sales over the last 6 months:  | 9   |
| Number of sales over the last 3 months:  | 5   |

#### **Building Association Information**

South Bay Club Condominium Assoc 800 West Avenue # 3 Miami Beach, FL 33139 Phone: (305) 672-3548