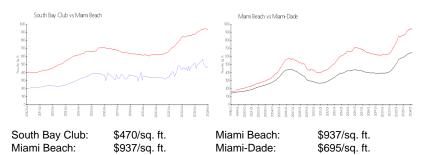

### **Inventory for Sale**

| South Bay Club | 2% |
|----------------|----|
| Miami Beach    | 4% |
| Miami-Dade     | 3% |

# Avg. Time to Close Over Last 12 Months

| South Bay Club | 54 days |
|----------------|---------|
| Miami Beach    | 97 days |
| Miami-Dade     | 81 days |