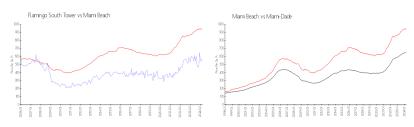

#### Market Information

Flamingo South \$573/sq. ft. Miami Beach: \$937/sq. ft.

Tower:

Miami Beach: \$937/sq. ft. Miami-Dade: \$694/sq. ft.