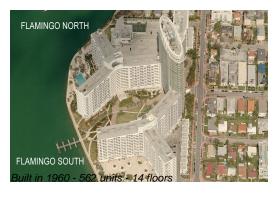

# **Unit 768S - Flamingo South Tower**

768S - 1500 Bay Rd, Miami Beach, FL, Miami-Dade 33139

## **Building Information**

Number of units: 562
Number of active listings for rent: 115
Number of active listings for sale: 18
Building inventory for sale: 3%
Number of sales over the last 12 months: 20
Number of sales over the last 6 months: 11
Number of sales over the last 3 months: 9