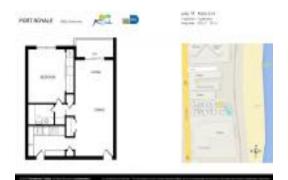

# **Unit 811 - Port Royale**

811 - 6969 Collins Ave, Miami Beach, FL, Miami-Dade 33141

#### **Unit Information**

 MLS Number:
 A11431271

 Status:
 Active

 Size:
 676 Sq ft.

 Bedrooms:
 1

Full Bathrooms:
Half Bathrooms:

Parking Spaces: 1 Space, Parking-Under Building, Space

Purchased

View:

 List Price:
 \$399,500

 List PPSF:
 \$591

 Valuated Price:
 \$302,000

 Valuated PPSF:
 \$447

The above valuated price is a baseline figure that does not take into account any specific renovation, upgrade, split, merge, or deterioration of the unit.