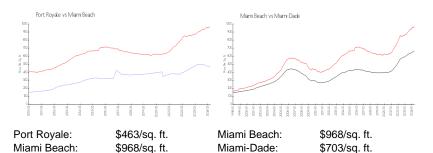

#### **Market Information**

## **Inventory for Sale**

Port Royale 5% Miami Beach 4% Miami-Dade 3%

## Avg. Time to Close Over Last 12 Months

Port Royale 54 days Miami Beach 97 days Miami-Dade 81 days