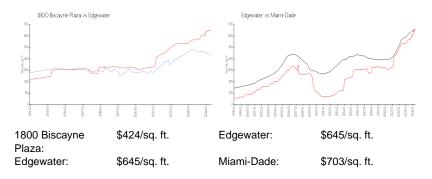

### Inventory for Sale

| 1800 Biscayne Plaza | 3% |
|---------------------|----|
| Edgewater           | 5% |
| Miami-Dade          | 3% |

## Avg. Time to Close Over Last 12 Months

| 1800 Biscayne Plaza | 62 days |
|---------------------|---------|
| Edgewater           | 87 days |
| Miami-Dade          | 81 days |