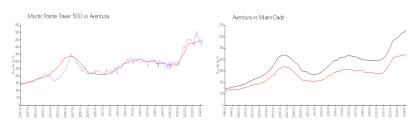

#### **Market Information**

Mystic Pointe Tower \$464/sq. ft.

500:

Aventura: \$437/sq. ft.

Aventura: \$437/sq. ft.

Miami-Dade: \$694/sq. ft.