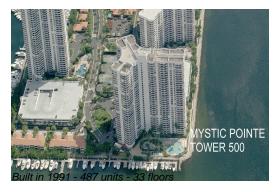

# **Unit 1813 - Mystic Pointe Tower 500**

1813 - 3530 Mystic Pointe Dr, Aventura, FL, Miami-Dade 33180

### **Building Information**

Number of units: 483
Number of active listings for rent: 11
Number of active listings for sale: 15
Building inventory for sale: 3%
Number of sales over the last 12 months: 16
Number of sales over the last 6 months: 6
Number of sales over the last 3 months: 2