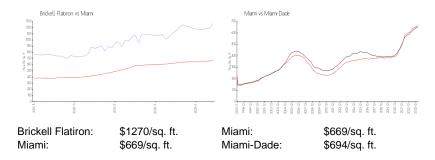

#### **Market Information**

### **Inventory for Sale**

| Brickell Flatiron | 4% |
|-------------------|----|
| Miami             | 4% |
| Miami-Dade        | 3% |