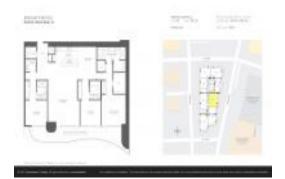

## **Unit PH5003 - Brickell Flatiron**

PH5003 - 1000 Brickell Plz, Miami, FL, Miami-Dade 33131

#### **Unit Information**

MLS Number: A11431755

Status: Active Under Contract

Size: 2,076 Sq ft.

Bedrooms: 3
Full Bathrooms: 4
Half Bathrooms: 1

Parking Spaces: Assigned Parking

View:

 List Price:
 \$2,485,000