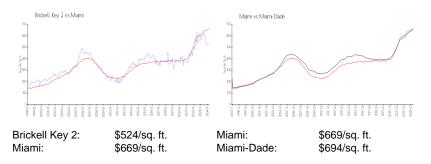

#### **Inventory for Sale**

| Brickell Key 2 | 6% |
|----------------|----|
| Miami          | 4% |
| Miami-Dade     | 3% |

Avg. Time to Close Over Last 12 Months

Brickell Key 2 Miami Miami-Dade 51 days 84 days 81 days