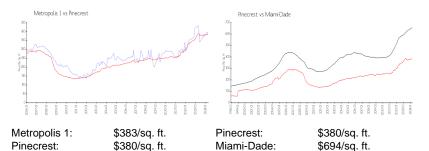

#### **Market Information**

 View:
 \$595,000

 List Price:
 \$595,000

 List PPSF:
 \$406

 Valuated Price:
 \$565,000

 Valuated PPSF:
 \$385

The above valuated price is a baseline figure that does not take into account any specific renovation, upgrade, split, merge, or deterioration of the unit.