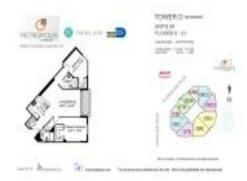

# Unit 2108 - Metropolis 1

2108 - 9055 S Dadeland Blvd, Pinecrest, FL, Miami-Dade 33156

#### **Unit Information**

 MLS Number:
 A11435571

 Status:
 Active

 Size:
 1,150 Sq ft.

Bedrooms: 2 Full Bathrooms: 2

Half Bathrooms:

Parking Spaces: 1 Space, Assigned Parking, Covered

Parking