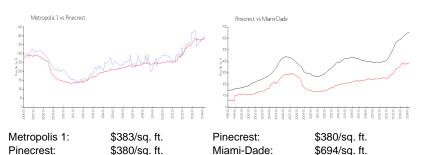

## **Inventory for Sale**

Metropolis 1 3% Pinecrest 2% Miami-Dade 3%

#### Avg. Time to Close Over Last 12 Months

Metropolis 1 80 days Pinecrest 52 days Miami-Dade 81 days