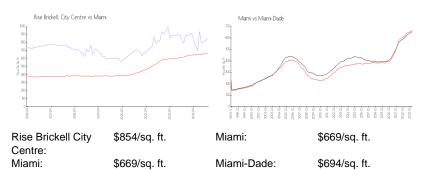

# Unit 3504 - Rise Brickell City Centre

3504 - 88 SW 7 St, Miami, FL, Miami-Dade 33130

#### **Unit Information**

MLS Number: A11435608
Status: Active
Size: 1,407 Sq ft.

Bedrooms: 2 Full Bathrooms: 2 Half Bathrooms:

Parking Spaces: 1 Space

View: List Price: \$1,200,000

List Price: \$1,200,000
List PPSF: \$853
Valuated Price: \$1,281,000
Valuated PPSF: \$910