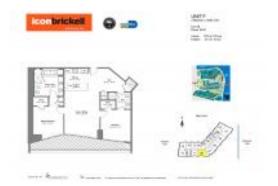

# Unit 4409 - Icon 1 (North Tower)

4409 - 465 Brickell Av, Miami, FL, Miami-Dade 33131

#### **Unit Information**

 MLS Number:
 A11435796

 Status:
 Active

 Size:
 1,167 Sq ft.

 Bedrooms:
 2

Full Bathrooms: 2

Half Bathrooms:

Parking Spaces: Covered Parking

View:

 List Price:
 \$950,000

 List PPSF:
 \$814

 Valuated Price:
 \$919,000

 Valuated PPSF:
 \$787

The above valuated price is a baseline figure that does not take into account any specific renovation, upgrade, split, merge, or deterioration of the unit.