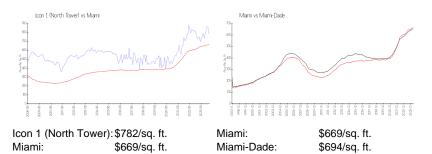

#### **Market Information**

#### **Inventory for Sale**

| Icon 1 (North Tower) | 5% |
|----------------------|----|
| Miami                | 4% |
| Miami-Dade           | 3% |

## Avg. Time to Close Over Last 12 Months

| Icon 1 (North Tower) | 96 days |
|----------------------|---------|
| Miami                | 84 days |
| Miami-Dade           | 81 days |