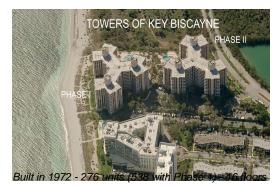

# Unit F201 - Towers of Key Biscayne 2

F201 - 1121 Crandon Blvd, Key Biscayne, FL, Miami-Dade 33149

#### **Building Information**

| Number of units:                         | 269 |
|------------------------------------------|-----|
| Number of active listings for rent:      | 3   |
| Number of active listings for sale:      | 15  |
| Building inventory for sale:             | 5%  |
| Number of sales over the last 12 months: | 10  |
| Number of sales over the last 6 months:  | 3   |
| Number of sales over the last 3 months:  | 2   |