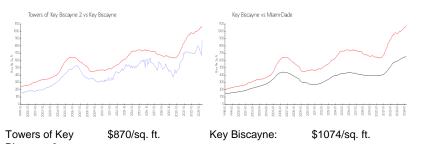

### **Market Information**

| Biscayne 2:   |                |             |               |
|---------------|----------------|-------------|---------------|
| Key Biscayne: | \$1074/sq. ft. | Miami-Dade: | \$694/sq. ft. |