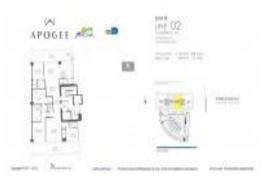

# Unit 602 - Apogee

602 - 800 S Pointe Dr, Miami Beach, FL, Miami-Dade 33139

### **Unit Information**

| MLS Number:     | A11437080                             |
|-----------------|---------------------------------------|
| Status:         | Active                                |
| Size:           | 3,103 Sq ft.                          |
| Bedrooms:       | 3                                     |
| Full Bathrooms: | 3                                     |
| Half Bathrooms: | 1                                     |
| Parking Spaces: | 2 Or More Spaces, Assigned            |
|                 | Parking,Covered Parking,Valet Parking |
| View:           |                                       |
| List Price:     | \$8,950,000                           |
| List PPSF:      | \$2,884                               |
| Valuated Price: | \$7,871,000                           |
| Valuated PPSF:  | \$2,856                               |
|                 |                                       |