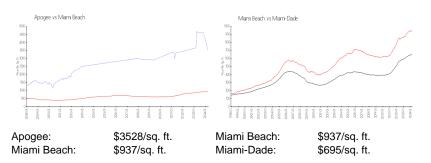

#### **Market Information**

#### **Inventory for Sale**

| Apogee      | 6% |
|-------------|----|
| Miami Beach | 4% |
| Miami-Dade  | 3% |

Avg. Time to Close Over Last 12 Months

Apogee Miami Beach Miami-Dade 28 days 97 days 81 days