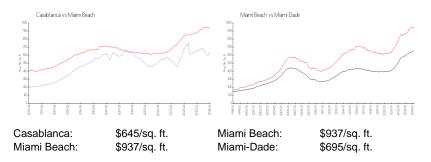

#### **Inventory for Sale**

| Casablanca  | 7% |
|-------------|----|
| Miami Beach | 4% |
| Miami-Dade  | 3% |

## Avg. Time to Close Over Last 12 Months

| Casablanca  | 97 days |
|-------------|---------|
| Miami Beach | 97 days |
| Miami-Dade  | 81 days |

The Contractor