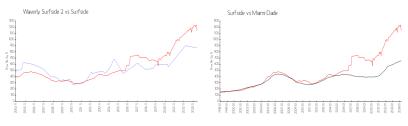

#### **Market Information**

 Waverly Surfside 2:
 \$864/sq. ft.
 Surfside:
 \$1147/sq. ft.

 Surfside:
 \$1147/sq. ft.
 Miami-Dade:
 \$694/sq. ft.