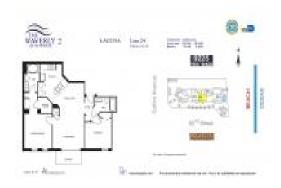

# Unit 724 - Waverly Surfside 2

724 - 9201 Collins Av, Surfside, FL, Miami-Dade 33154

#### **Unit Information**

 MLS Number:
 A11438814

 Status:
 Active

 Size:
 930 Sq ft.

 Bedrooms:
 2

 Full Bathrooms:
 2

Half Bathrooms:

Parking Spaces: 1 Space

View:

 List Price:
 \$859,000

 List PPSF:
 \$924

 Valuated Price:
 \$762,000

 Valuated PPSF:
 \$819

The above valuated price is a baseline figure that does not take into account any specific renovation, upgrade, split, merge, or deterioration of the unit.