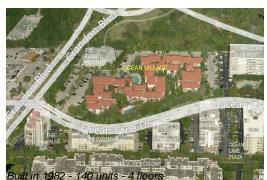

# Unit 2032 - Ocean Village

2032 - 55 Ocean Lane Dr, Key Biscayne, FL, Miami-Dade 33149

#### **Building Information**

| Number of units:                         | 140 |
|------------------------------------------|-----|
| Number of active listings for rent:      | 0   |
| Number of active listings for sale:      | 5   |
| Building inventory for sale:             |     |
| Number of sales over the last 12 months: | 8   |
| Number of sales over the last 6 months:  | 4   |
| Number of sales over the last 3 months:  | 3   |