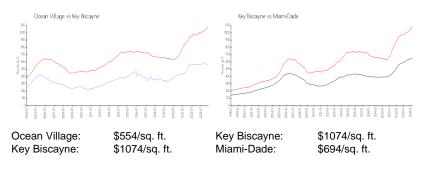

#### **Inventory for Sale**

| Ocean Village | 4% |
|---------------|----|
| Key Biscayne  | 2% |
| Miami-Dade    | 3% |

## Avg. Time to Close Over Last 12 Months

| Ocean Village | 93 days |
|---------------|---------|
| Key Biscayne  | 96 days |
| Miami-Dade    | 81 days |

ALL STATUTES