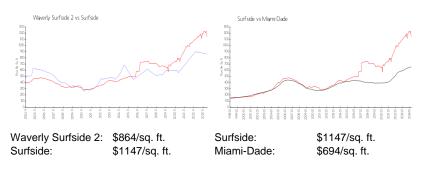

## **Inventory for Sale**

| Waverly Surfside 2 | 11% |
|--------------------|-----|
| Surfside           | 5%  |
| Miami-Dade         | 3%  |