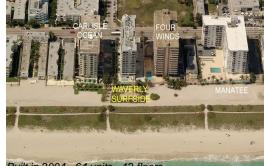

# Unit 1023 - Waverly Surfside 2

1023 - 9201 Collins Av, Surfside, FL, Miami-Dade 33154

# Avg. Time to Close Over Last 12 Months

| Waverly Surfside 2 | 66 days |
|--------------------|---------|
| Surfside           | 90 days |
| Miami-Dade         | 81 days |

Built in 2004 - 64 units - 12 floors