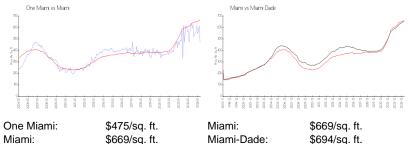

#### **Market Information**

|        | + · · • · • · · · |             | +         |
|--------|-------------------|-------------|-----------|
| Miami: | \$669/sq. ft.     | Miami-Dade: | \$694/sq. |
|        |                   |             |           |