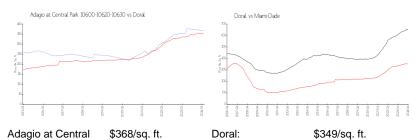

#### **Market Information**

Park

10600-10620-10630:

Doral: \$349/sq. ft. Miami-Dade: \$694/sq. ft.