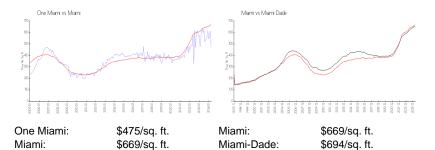

### **Market Information**

### **Inventory for Sale**

| One Miami  | 6% |
|------------|----|
| Miami      | 4% |
| Miami-Dade | 3% |

ONE MIAM ONE MIAM Built in 2005 - 896 units - 44 floors Market