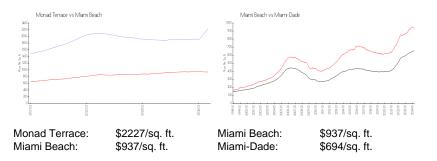

### **Market Information**

Monad Terrace

5%

| Miami Beach | 4% |
|-------------|----|
| Miami-Dade  | 3% |

# Avg. Time to Close Over Last 12 Months

| Monad Terrace | 108 days |
|---------------|----------|
| Miami Beach   | 97 days  |
| Miami-Dade    | 81 days  |