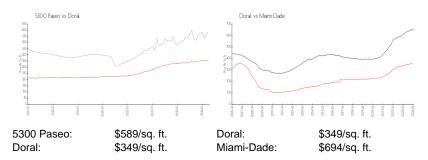

 Valuated Price:
 \$605,000

 Valuated PPSF:
 \$569

The above valuated price is a baseline figure that does not take into account any specific renovation, upgrade, split, merge, or deterioration of the unit.