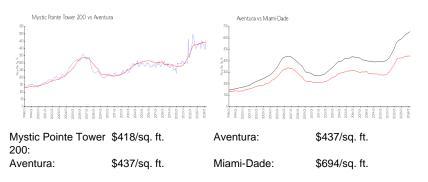

#### **Inventory for Sale**

| Mystic Pointe Tower 200 | 3% |
|-------------------------|----|
| Aventura                | 5% |
| Miami-Dade              | 3% |

Avg. Time to Close Over Last 12 Months

Mystic Pointe Tower 200 Aventura Miami-Dade 62 days 89 days 81 days