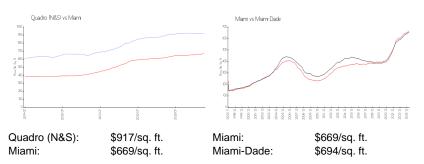

## **Market Information**

#### **Inventory for Sale**

| Quadro (N&S) | 15% |
|--------------|-----|
| Miami        | 4%  |
| Miami-Dade   | 3%  |

# Avg. Time to Close Over Last 12 Months

| Quadro (N&S) | 52 days |
|--------------|---------|
| Miami        | 84 days |
| Miami-Dade   | 81 days |