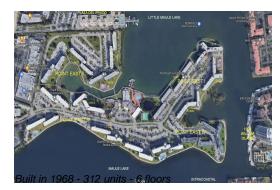

#### **Building Information**

| Number of units:                         | 312 |
|------------------------------------------|-----|
| Number of active listings for rent:      | 0   |
| Number of active listings for sale:      | 10  |
| Building inventory for sale:             | 3%  |
| Number of sales over the last 12 months: | 11  |
| Number of sales over the last 6 months:  | 4   |
| Number of sales over the last 3 months:  | 0   |