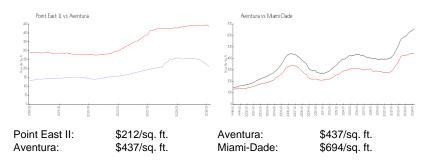

### Inventory for Sale

| Point East II | 3% |
|---------------|----|
| Aventura      | 5% |
| Miami-Dade    | 3% |

## Avg. Time to Close Over Last 12 Months

| Point East II | 43 days |
|---------------|---------|
| Aventura      | 89 days |
| Miami-Dade    | 81 days |