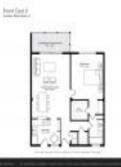

#### **Unit Information**

MLS Number: Status: Size: Bedrooms: Full Bathrooms: Half Bathrooms: Parking Spaces: View: List Price: List PPSF: Valuated Price: Valuated PPSF:

A11441584 Active 768 Sq ft. 1

1

1 Space, Assigned Parking, Guest Parking