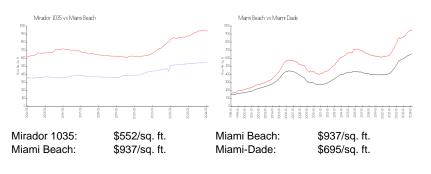

| 4%     |
| Number of sales over the last 12 months:                                            | 1      |
| Number of sales over the last 6 months:                                             | 0      |
| Number of sales over the last 3 months:                                             | 0      |
| Number of sales over the last 12 months:<br>Number of sales over the last 6 months: | 1<br>0 |

## **Building Association Information**

Mirador 1035 Condominium Association, Inc 1680 Michigan Avenue Miami Beach, FL 33139 Phone: (305) 673-6406

# **Recent Sales**

| Unit # | Size      | Closing Date | Sale Price | PPSF  |
|--------|-----------|--------------|------------|-------|
| PH03   | 578 sq ft | Oct 2023     | \$320,000  | \$554 |

### **Market Information**



## **Inventory for Sale**

| Mirador 1035 | 5% |
|--------------|----|
| Miami Beach  | 4% |
| Miami-Dade   | 3% |

### Avg. Time to Close Over Last 12 Months

| Mirador 1035 | 17 days |
|--------------|---------|
| Miami Beach  | 97 days |





Miami-Dade