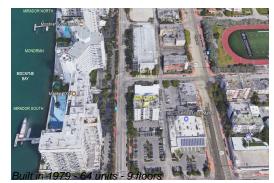

# Unit 608 - Mirador 1035

608 - 1035 West Ave, Miami Beach, FL, Miami-Dade 33139

## **Building Information**

| Number of units:                                                                    | 64     |
|-------------------------------------------------------------------------------------|--------|
| Number of active listings for rent:                                                 | 0      |
| Number of active listings for sale:                                                 | 3      |
| Building inventory for sale:                                                        | 4%     |
| Number of sales over the last 12 months:                                            | 1      |
| Number of sales over the last 6 months:                                             | 0      |
| Number of sales over the last 3 months:                                             | 0      |
| Number of sales over the last 12 months:<br>Number of sales over the last 6 months: | 1<br>0 |