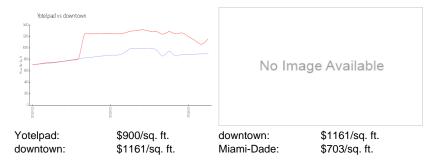

#### **Market Information**

#### **Inventory for Sale**

Yotelpad 13% downtown 9% Miami-Dade 3%

## Avg. Time to Close Over Last 12 Months

Yotelpad 98 days downtown 96 days Miami-Dade 81 days