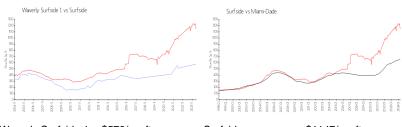

## **Market Information**

Waverly Surfside 1: \$579/sq. ft. Surfside: \$1147/sq. ft. Surfside: \$1147/sq. ft. Miami-Dade: \$695/sq. ft.