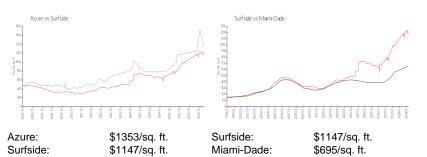

## **Market Information**

#### **Inventory for Sale**

| Azure      | 1% |
|------------|----|
| Surfside   | 5% |
| Miami-Dade | 3% |

# Avg. Time to Close Over Last 12 Months

| Azure      | 43 days |
|------------|---------|
| Surfside   | 90 days |
| Miami-Dade | 81 days |