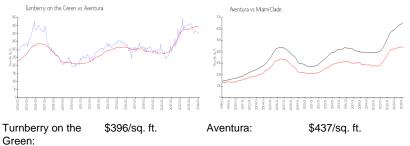

#### **Market Information**

| Aventura: | \$437/sq. ft. | Miami-Dade: | \$694/sq. ft. |
|-----------|---------------|-------------|---------------|
|           |               |             |               |