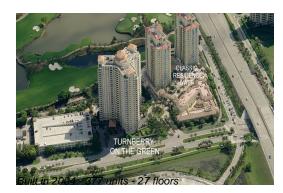

# Unit PH-10 - Turnberry on the Green

PH-10 - 19501 W Country Club Dr, Aventura, FL, Miami-Dade 33180

#### **Building Information**

| Number of units:                         | 377 |
|------------------------------------------|-----|
| Number of active listings for rent:      | 24  |
| Number of active listings for sale:      | 11  |
| Building inventory for sale:             | 2%  |
| Number of sales over the last 12 months: | 14  |
| Number of sales over the last 6 months:  | 8   |
| Number of sales over the last 3 months:  | 6   |