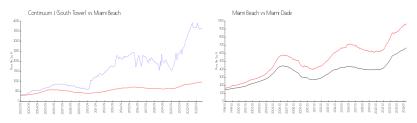

#### **Market Information**

Continuum I (South \$3621/sq. ft. Miami Beach: \$968/sq. ft. Tower):

Miami Beach: \$968/sq. ft. Miami-Dade: \$703/sq. ft.

### **Inventory for Sale**

| Continuum I (South Tower) | 4% |
|---------------------------|----|
| Miami Beach               | 4% |
| Miami-Dade                | 3% |

# Avg. Time to Close Over Last 12 Months

Continuum I (South Tower) 64 days Miami Beach 97 days Miami-Dade 81 days