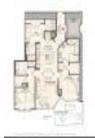

## **Unit Information**

| MLS Number:<br>Status:<br>Size:<br>Bedrooms: | A11448854<br>Active<br>1,498 Sq ft.<br>2 |
|----------------------------------------------|------------------------------------------|
| Full Bathrooms:<br>Half Bathrooms:           | 3                                        |
| Parking Spaces:<br>View:                     | 1 Space, Assigned Parking, Valet Parking |
| Rental Price:                                | \$6,200                                  |
| List PPSF:                                   | \$4                                      |
| Valuated Price:                              | \$862,000                                |
| Valuated PPSF:                               | \$575                                    |