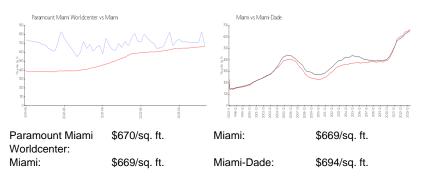

### **Inventory for Sale**

| Paramount Miami Worldcenter | 12% |
|-----------------------------|-----|
| Miami                       | 4%  |
| Miami-Dade                  | 3%  |