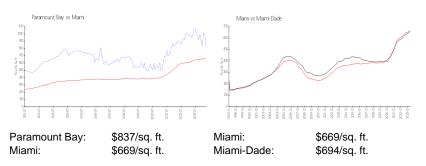

### **Market Information**

| Paramount Bay | 5% |
|---------------|----|
| Miami         | 4% |

# Avg. Time to Close Over Last 12 Months

| Paramount Bay | 113 days |
|---------------|----------|
| Miami         | 84 days  |
| Miami-Dade    | 81 days  |