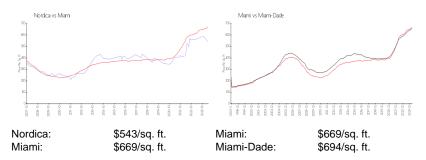

### **Market Information**

## **Inventory for Sale**

 Nordica
 5%

 Miami
 4%

 Miami-Dade
 3%

# Avg. Time to Close Over Last 12 Months

Nordica 96 days Miami 84 days Miami-Dade 81 days