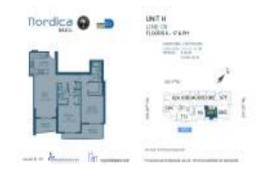

## Unit 609 - Nordica

609 - 2525 SW 3 Av, Miami, FL, Miami-Dade 33129

#### **Unit Information**

 MLS Number:
 A11449716

 Status:
 Active

 Size:
 1,041 Sq ft.

Bedrooms: 2 Full Bathrooms: 2

Half Bathrooms:

Parking Spaces: 1 Space, Assigned Parking, Street

Parking, Valet Parking

View:

 List Price:
 \$599,000

 List PPSF:
 \$575

 Valuated Price:
 \$529,000

 Valuated PPSF:
 \$508

The above valuated price is a baseline figure that does not take into account any specific renovation, upgrade, split, merge, or deterioration of the unit.