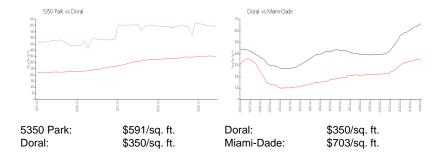

 List PPSF:
 \$635

 Valuated Price:
 \$606,000

 Valuated PPSF:
 \$591

The above valuated price is a baseline figure that does not take into account any specific renovation, upgrade, split, merge, or deterioration of the unit.

### **Inventory for Sale**

 5350 Park
 8%

 Doral
 2%

 Miami-Dade
 3%

# Avg. Time to Close Over Last 12 Months

5350 Park 98 days Doral 49 days Miami-Dade 81 days