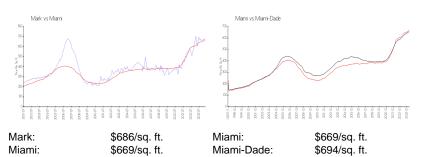

#### **Inventory for Sale**

| Mark       | 8% |
|------------|----|
| Miami      | 4% |
| Miami-Dade | 3% |

# Avg. Time to Close Over Last 12 Months

| Mark       | 79 days |
|------------|---------|
| Miami      | 84 days |
| Miami-Dade | 81 days |