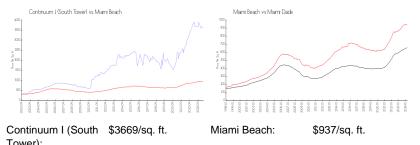

#### **Market Information**

| Miami Beach: | \$937/sq. ft. | Miami-Dade: |
|--------------|---------------|-------------|

\$695/sq. ft.