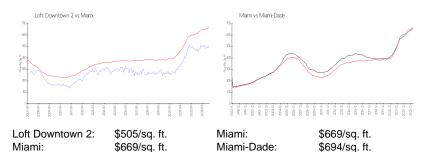

### **Inventory for Sale**

 Loft Downtown 2
 4%

 Miami
 4%

 Miami-Dade
 3%

### Avg. Time to Close Over Last 12 Months

Loft Downtown 268 daysMiami84 daysMiami-Dade81 days