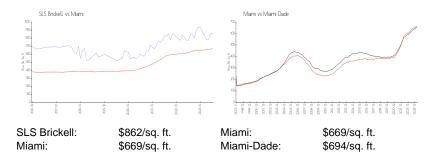

gs for sale: 36 Building inventory for sale: 7% Number of sales over the last 12 months: Number of sales over the last 6 months: 16 Number of sales over the last 3 months:

## **Building Association Information**

SLS Brickell Hotel & Residence Address: 1300 S Miami Ave,

Miami, FL 33130 Phone: +1 305-239-1300

#### **Recent Sales**

| Unit # | Size        | Closing Date | Sale Price  | PPSF  |
|--------|-------------|--------------|-------------|-------|
| 2703   | 880 sq ft   | May 2024     | \$640,000   | \$727 |
| 2004   | 699 sq ft   | Apr 2024     | \$565,000   | \$808 |
| 4502   | 1,088 sq ft | Apr 2024     | \$970,000   | \$892 |
| 4105   | 1,505 sq ft | Mar 2024     | \$1,375,000 | \$914 |
| 1508   | 649 sq ft   | Mar 2024     | \$535,000   | \$824 |

#### **Market Information**



## **Inventory for Sale**

| SLS Brickell | 8% |
|--------------|----|
| Miami        | 4% |
| Miami-Dade   | 3% |





# Avg. Time to Close Over Last 12 Months

SLS Brickell 73 days Miami 84 days Miami-Dade 81 days