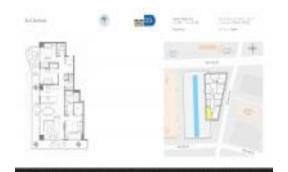

# Unit 2206 - SLS Brickell

2206 - 1300 S Miami Ave, Miami, FL, Miami-Dade 33130

#### **Unit Information**

MLS Number: A11451790 Status: Active Size: 1,154 Sq ft.

Bedrooms: 3 Full Bathrooms: 2 Half Bathrooms:

Assigned Parking, Covered Parking Parking Spaces:

View: List Price:

\$985,000 List PPSF: \$854 Valuated Price: \$885,000 Valuated PPSF: \$767