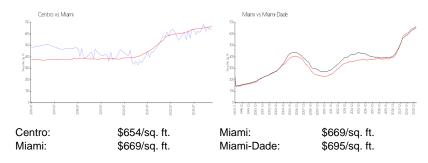

# **Inventory for Sale**

 Centro
 7%

 Miami
 4%

 Miami-Dade
 3%

### Avg. Time to Close Over Last 12 Months

Centro 87 days Miami 84 days Miami-Dade 81 days