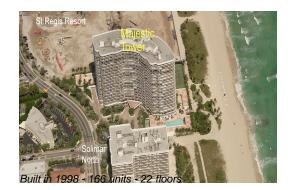

## **Building Information**

| Number of units:                         | 166 |
|------------------------------------------|-----|
| Number of active listings for rent:      | 1   |
| Number of active listings for sale:      | 7   |
| Building inventory for sale:             | 4%  |
| Number of sales over the last 12 months: | 4   |
| Number of sales over the last 6 months:  | 3   |
| Number of sales over the last 3 months:  | 1   |

## **Building Association Information**

Majestic Tower At Bal Harbor Association (305) 864-7973