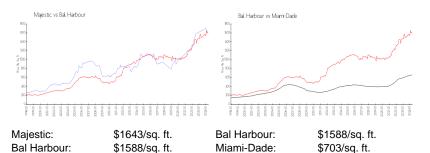

## **Market Information**

## **Inventory for Sale**

| Majestic    | 4% |
|-------------|----|
| Bal Harbour | 4% |
| Miami-Dade  | 3% |

## Avg. Time to Close Over Last 12 Months

Majestic

Bal Harbour Miami-Dade 127 days 81 days