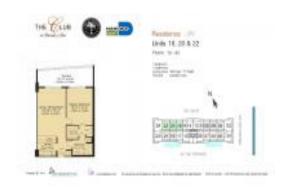

# Unit 3518 - Club @ Brickell Bay

3518 - 1200 Brickell Bay Dr, Miami, FL, Miami-Dade 33131

#### **Unit Information**

 MLS Number:
 A11452111

 Status:
 Active

 Size:
 825 Sq ft.

 Bedrooms:
 1

Full Bathrooms:

Half Bathrooms:

Parking Spaces: 1 Space, Assigned Parking, Valet Parking